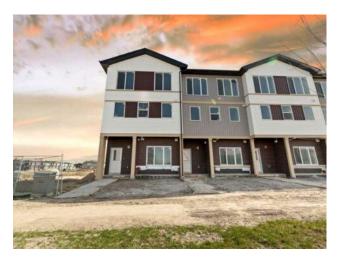

## 405, 90 Corner Meadows Manor NE Calgary, Alberta

MLS # A2232573

\$535,000

| Division: | Cornerstone            |        |                  |  |  |
|-----------|------------------------|--------|------------------|--|--|
| Type:     | Residential/Five Plus  |        |                  |  |  |
| Style:    | 3 (or more) Storey     |        |                  |  |  |
| Size:     | 1,813 sq.ft.           | Age:   | 2025 (0 yrs old) |  |  |
| Beds:     | 4                      | Baths: | 3 full / 1 half  |  |  |
| Garage:   | Double Garage Attached |        |                  |  |  |
| Lot Size: | 0.02 Acre              |        |                  |  |  |
| Lot Feat: | Cul-De-Sac             |        |                  |  |  |

**Features:** Breakfast Bar

Inclusions:

NA

Brand New ,3 Storey Townhome with double car garage attached In Cornerstone. With total of 4 Bedrooms and 4 washrooms. Stainless steel appliances, quartz countertop throughout the house. Huge balcony with gas line for summer BBQ. Walking distance to shopping center and many more facilities. Just 10 minutes' drive to Airport, easy access to Stoney trail and Deerfoot trail