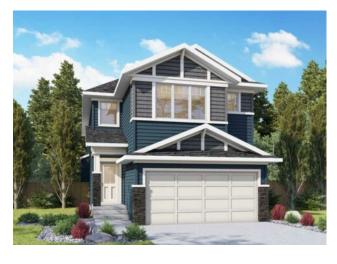

Features: Double Vanity, High Ceilings, Kitchen Island, Pantry, Soaking Tub, Walk-In Closet(s)

Inclusions: N/A

Introducing the Mateo II by Genesis Builders—55 Lewiston View NE. This spacious 2,284 sqft 4-bedroom home is in the drywall stage, with late-July possession targeted. Features include 9' ceilings on the main and basement levels, LVP, LVT, and carpet flooring, and a smart home package. The kitchen is thoughtfully upgraded with quartz/granite counters, a Silgranit undermount sink, stainless steel appliances, riser and cornice cabinetry, and a gas line rough-in to the range. Wrought iron spindle railings add a modern touch, while added potlights in the loft and primary bedroom enhance the lighting. A gas line to the BBQ and a 9'6" x 10' rear deck round out the outdoor living experience. Located in Lewiston, a vibrant NE Calgary community close to parks, schools, and commuter routes, this home offers a great balance of space, style, and convenience. Photos are representative.