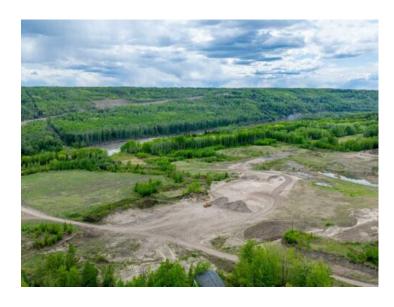

Water: Well

Sewer: 
Utilities: -

An exceptional opportunity awaits with this versatile quarter section of land, offering endless potential for future development. This private, leveled property features direct highway frontage, making it ideal for a wide range of commercial or residential uses. Currently utilized as a gravel pit, the site already demonstrates strong potential for further resource or industrial operations. Situated on the property is a spacious 3,033 sq ft residence, providing comfortable living quarters or the perfect base for managing on-site operations. Whether you're looking to expand industrial use, pursue development opportunities, or simply enjoy the privacy and space this property provides, the possibilities here are truly remarkable. Don't miss your chance to invest in this unique property with excellent highway exposure and endless potential—contact a realtor today for more details!