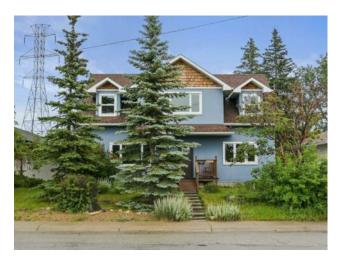

## 4936 Worcester Drive SW Calgary, Alberta

MLS # A2233543

\$895,000

| Division: | Wildwood                                         |        |                   |  |
|-----------|--------------------------------------------------|--------|-------------------|--|
| Type:     | Residential/House                                |        |                   |  |
| Style:    | 2 Storey                                         |        |                   |  |
| Size:     | 1,794 sq.ft.                                     | Age:   | 1959 (66 yrs old) |  |
| Beds:     | 4                                                | Baths: | 3 full / 1 half   |  |
| Garage:   | Double Garage Detached                           |        |                   |  |
| Lot Size: | 0.11 Acre                                        |        |                   |  |
| Lot Feat: | Back Yard, Irregular Lot, Landscaped, Many Trees |        |                   |  |

Features: Quartz Counters

Inclusions: none

Newer upgrades and extensively upgraded inside and out, including a top-quality. It offers over 1,800 square feet of carefully designed, above-ground living space with a fully developed basement providing extra bedrooms, TV room, a full bath and laundry. Extra features include custom kitchen cabinetry with stainless steel appliances; new, large windows throughout; three and a half baths; hardwood throughout; high-end acrylic stucco exterior, unobstructed green-space views and a double detached garage. With Edworthy Park's south entrance just steps away, a fully fenced yard and a beautiful, mature-treed neighbourhood you can enjoy every season to its fullest. Great local schools, extensive community activities, skating, tennis, golf, shopping, quick access to the mountains and just 10 minutes to downtown.