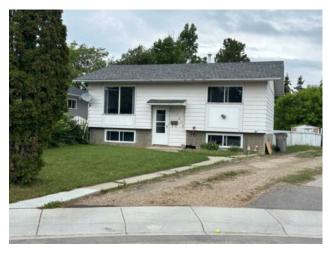

## 9406 80 Avenue **Grande Prairie, Alberta**

MLS # A2233579

\$249,900

| Division: | Patterson Place                    | )      |                   |  |  |  |
|-----------|------------------------------------|--------|-------------------|--|--|--|
| Type:     | Residential/Hou                    | ise    |                   |  |  |  |
| Style:    | Bi-Level                           |        |                   |  |  |  |
| Size:     | 830 sq.ft.                         | Age:   | 1979 (46 yrs old) |  |  |  |
| Beds:     | 3                                  | Baths: | 2                 |  |  |  |
| Garage:   | Driveway, Parking Pad              |        |                   |  |  |  |
| Lot Size: | 0.12 Acre                          |        |                   |  |  |  |
| Lot Feat: | Back Yard, City Lot, Irregular Lot |        |                   |  |  |  |

Inclusions: N/A

**Features:** 

See Remarks

This location is 2 blocks away from 2 schools, a recreation facility, daycare, shopping, pharmacy and so much more. This is a quiet safe mature neighbourhood and centrally located. The home's capital items have been cared for; new roof, furnace motor and HWT all within 5 years. The basement could easily be configured to accommodate an additional bedroom c/w egress window and there is HUGE potential and space to construct a detached garage with front drive access. This home is move in ready or update and flip.