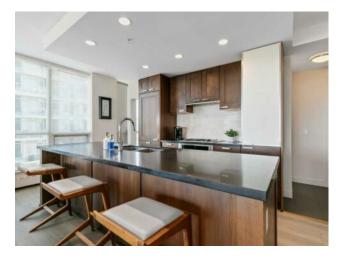

Features: Double Vanity, Open Floorplan, Quartz Counters, Walk-In Closet(s)

Inclusions: none

Welcome to a large 2 bedroom + den apartment in the heart of Eau Claire market. This upscale high rise unit overlooks the Bow River with views to the North and East. Upon entering the unit the spacious laundry room awaits with ample storage. The kitchen is upper end with a sub zero fridge, gas stove, and SS dishwasher + microwave. Dark quartz counter tops along with darker wood cabinets. The living room has a gas fireplace, is larger in layout and has access to a huge patio. The patio is large for the building and has beautiful views of the downtown and specifically the Bow River. The master bedroom is large with dual cabinets along with a 5 piece ensuite. 2 sinks with quartz countertops plus a walk in shower. There is also a 2nd bedroom and a den that easily can be used as a bedroom. A 2nd 4 piece bathroom with quartz countertops, a tub/shower set up and consistent cabinets. The unit comes with 2 underground parking spots that are side by side and steps from the elevator. The complex has numerous amenities which include a main floor party room which can be reserved for party's. In addition, there is a fitness centre, steam room, and the building has 24hr concierge service. This unit also has its own storage locker which is located on the 5th floor of building A. The complex is steps to the river, bike paths, and the new and developing Eau Claire market with its own Green line stop. Rarely do units this well laid out ever come to market.