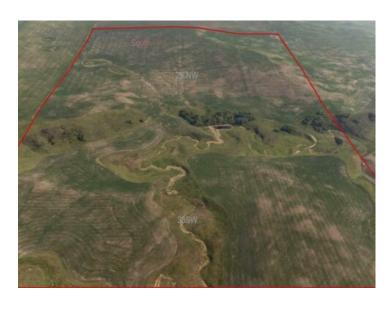

Water: None

Sewer: 
Utilities: -

954 acres, 6 beautifully maintained quarter sections just 5 kilometres north of Calgary's city limits. This land is primarily flat, currently cultivated. It has a mix of topography that provides views of the rocky mountains. A picturesque view to build your dream home, farm or ranch, suitable for agricultural use, investment, or a future development. Exactly 18 minutes to Cochrane and 18 minutes to Airdrie!