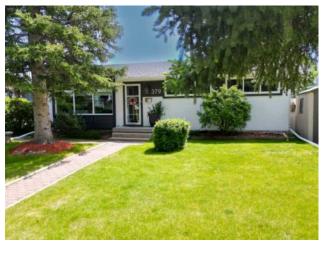

## 379 Westwood Drive SW Calgary, Alberta

MLS # A2234859

\$869,968

| Division: | Westgate                                         |        |                   |  |  |
|-----------|--------------------------------------------------|--------|-------------------|--|--|
| Туре:     | Residential/House                                |        |                   |  |  |
| Style:    | Bungalow                                         |        |                   |  |  |
| Size:     | 1,072 sq.ft.                                     | Age:   | 1960 (65 yrs old) |  |  |
| Beds:     | 5                                                | Baths: | 2                 |  |  |
| Garage:   | Double Garage Detached                           |        |                   |  |  |
| Lot Size: | 0.12 Acre                                        |        |                   |  |  |
| Lot Feat: | Back Lane, No Neighbours Behind, Rectangular Lot |        |                   |  |  |

Features: Stone Counters, Storage

Inclusions: N/A

379 Westwood Drive SW | Location Location | Highly Sought-After Community Of Westgate Known For Its Beautiful Mature Tree-Lined Streets | Set On A Spacious 51' x 100' Rectangular Flat Lot With North & South Exposure | Five Bedroom, Two Bathroom Bungalow | Hardwood Floors on The Main Floor | Double Detached Garage | Promising Real Estate Opportunity In The Inner City Neighbourhood | Boasting A Central Position Within Easy Walking Distance To The Westgate LRT Station | Quick Access To Downtown & Major Roadways | Neighbourhood Offers A Variety Of Amenities, Including Parks, All Levels Of Schools & Shopping Centres | Current Land Use Is R-CG |