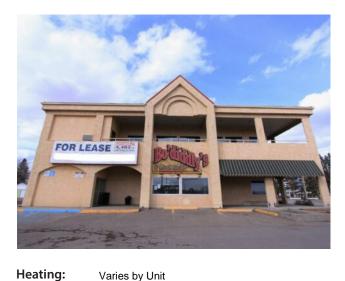

## 128, 4410 52 Avenue Lloydminster, Alberta

MLS # A2234952

## \$9 per sq.ft.

NONE

Type: Retail **Bus. Type:** Sale/Lease: For Lease Bldg. Name: -Bus. Name: Size: 4,464 sq.ft. Zoning: Addl. Cost: **Based on Year:** 

Roof: **Utilities: Exterior:** Parking: Wood Frame Water: Lot Size: Sewer: Lot Feat: City Lot, Near Shopping Center, Paved, Street Lighting

Division:

Inclusions:

Floors:

N/A

Wide open second floor space with both a staircase and elevator overlooking the city of Lloydminster. HWY 16 frontage across the street from Lloyd Mall and Superstore. This blank canvas is available for your personal touches to suit all of your business needs.