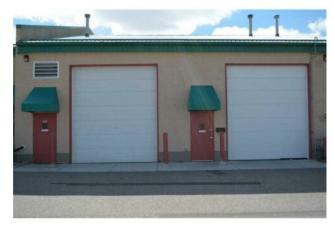

## \$3,000 per month

| Division:   | McCall         |   |
|-------------|----------------|---|
| Туре:       | Industrial     |   |
| Bus. Type:  | -              |   |
| Sale/Lease: | For Lease      |   |
| Bldg. Name: | ; -            |   |
| Bus. Name:  | -              |   |
| Size:       | 974 sq.ft.     |   |
| Zoning:     | I-G            |   |
|             | Addl. Cost:    | - |
|             | Based on Year: | - |
|             | Utilities:     | - |
|             | Parking:       | • |
|             | Lot Size:      |   |
|             | Lot Feat:      | - |
|             |                |   |

Perfect location for light industry such as cabinet or furniture making or warehousing. Fully insulated and heated by ceiling mount gas furnace. Enter by the large roll door or by the man door. This unit is sub-divided separate the work area from the storage.