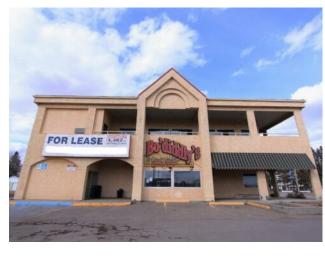

## 130, 4410 52 Avenue Lloydminster, Alberta

MLS # A2235297

## \$14 per sq.ft.

NONE

Retail

Lot Size:

Lot Feat:

| Bus. Type:  | -              |   |  |  |  |
|-------------|----------------|---|--|--|--|
| Sale/Lease: | For Lease      |   |  |  |  |
| Bldg. Name: | -              |   |  |  |  |
| Bus. Name:  | -              |   |  |  |  |
| Size:       | 4,800 sq.ft.   |   |  |  |  |
| Zoning:     | C2             |   |  |  |  |
|             | Addl. Cost:    | - |  |  |  |
|             | Based on Year: | - |  |  |  |
|             | Utilities:     | - |  |  |  |
|             | Parking:       | - |  |  |  |
|             |                |   |  |  |  |

**Inclusions:** N/A

**Heating:** 

Floors: **Roof: Exterior:** 

Water:

Sewer:

Varies by Unit

Wood Frame

A great business opportunity! Highly visible 4,800 square feet of lease space in Plaza 44! Perfect spot for a pub or a restaurant with plenty of parking and a high traffic location just off of HWY 16!