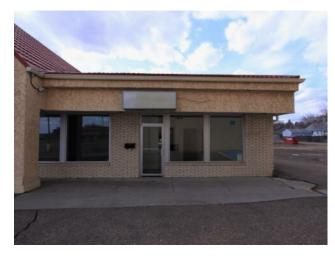

## 124, 4402 52 Avenue Lloydminster, Alberta

MLS # A2235334

**Inclusions:** N/A

Functional end unit lease space conveniently located in Plaza 44. Directly across the street from Lloyd mall shopping center with HWY 16 frontage. A bright reception area features separate room for file storage that would be perfectly suited for a dental clinic or doctors office. Water supply to office areas and abundant storage space as well. Book your showing today.