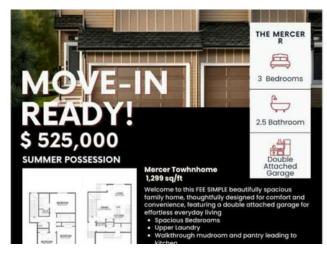

## 257 Waterford Heath Chestermere, Alberta

MLS # A2236147

\$525,000

| Division: | Waterford                  |        |                  |  |  |
|-----------|----------------------------|--------|------------------|--|--|
| Type:     | Residential/Five Plus      |        |                  |  |  |
| Style:    | 2 Storey                   |        |                  |  |  |
| Size:     | 1,327 sq.ft.               | Age:   | 2025 (0 yrs old) |  |  |
| Beds:     | 3                          | Baths: | 2 full / 1 half  |  |  |
| Garage:   | Double Garage Attached     |        |                  |  |  |
| Lot Size: | 0.06 Acre                  |        |                  |  |  |
| Lot Feat: | Back Yard, Rectangular Lot |        |                  |  |  |
|           |                            |        |                  |  |  |

Features: Kitchen Island, No Animal Home, No Smoking Home, Open Floorplan, Separate Entrance, Walk-In Closet(s)

Inclusions: N/A

Welcome to this Brand new home built by award winning builder, Prominent Homes, in the Brand New Community of Waterford! This Beautiful townhouse as NO CONDO FEES and features 3 Bedrooms and 2 and half Bathrooms and Double Attached Garage and a separate entrance to the basement. THE MAIN floor also features a Gorgeous Kitchen that has an Island, Dining Nook, and Living Room. THE UPPER floor has 3 Bedrooms including a Large Primary Bedroom with a walk in closet and 4 piece Ensuite and Laundry It also has Alberta New Home Warranty. Possession is August 2025. Call to book your private showing today!