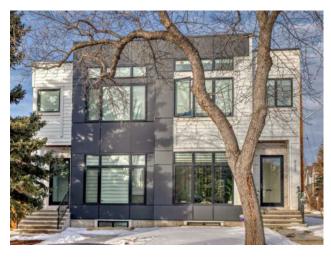

## 923 36A Street NW Calgary, Alberta

MLS # A2236235

Features: Double Vanity, High Ceilings, Kitchen Island, Quartz Counters, Walk-In Closet(s)

Inclusions: N/A

\*\*\* WELCOME TO PARKDALE! \*\*\* This property has a total of 4 bedrooms, 3.5 bathrooms and over 2,500 SQFT of living space! The main floor has luxury wide plank flooring throughout. Massive island with quartz counter tops and high-end stainless steel appliances. The upper level has 3 bedrooms, including a large Master with a walk-in closet and 5 pce ensuite! The lower level is fully developed with a 4th bedroom, another full bathroom, wine cellar and nice open family room! Double detached garage. Great location close to schools, hospitals, shops, river and paths. Schedule your showing today!