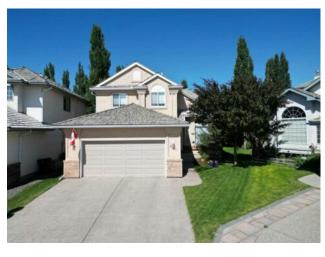

## 961 Sierra Morena Court SW Calgary, Alberta

MLS # A2236524

\$887,000

| Division: | Signal Hill                      |        |                   |  |  |  |
|-----------|----------------------------------|--------|-------------------|--|--|--|
| Type:     | Residential/House                |        |                   |  |  |  |
| Style:    | 2 Storey                         |        |                   |  |  |  |
| Size:     | 2,230 sq.ft.                     | Age:   | 1998 (27 yrs old) |  |  |  |
| Beds:     | 5                                | Baths: | 3 full / 1 half   |  |  |  |
| Garage:   | Double Garage Attached, Driveway |        |                   |  |  |  |
| Lot Size: | 0.14 Acre                        |        |                   |  |  |  |
| Lot Feat: | Cul-De-Sac, Pie Shaped Lot       |        |                   |  |  |  |

Features: Closet Organizers, Kitchen Island, Pantry, Vaulted Ceiling(s)

Inclusions: Window covers, all permanent fixtures

Exceptional Signal Hill location (perfect culdesac location, walking paths in all directions, kiddies playground accessible through culdesac, play fields across the street, all amenities are nearby). Beautiful and very well kept, and upgraded family home with 4 bedrooms up, a 5th in the nicely finished basement and 3.5 baths. Large primary bedroom on the upper level with a renovated 5pc ensuite, and 2 walk-in closets. Generous living spaces on the main floor and very well developed bonus living spaces on the lower level. Large west facing pie yard with mature landscaping and privacy. Many accessible school options. House has AC and quality appliances. Excellent spot!