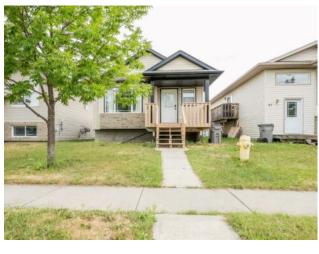

## 85 Pinnacle Crossing Grande Prairie, Alberta

MLS # A2236837

\$349,900

| Division: | Pinnacle Ridge     |        |                   |
|-----------|--------------------|--------|-------------------|
| Туре:     | Residential/House  |        |                   |
| Style:    | Bungalow           |        |                   |
| Size:     | 902 sq.ft.         | Age:   | 2004 (21 yrs old) |
| Beds:     | 5                  | Baths: | 2                 |
| Garage:   | Parking Pad        |        |                   |
| Lot Size: | 0.08 Acre          |        |                   |
| Lot Feat: | Back Lane, City Lo | t      |                   |

N/A

Open Floorplan

Features:

Inclusions:

Welcome to this Charming bungalow in Pinnacle Ridge, ideally located near schools, shopping, playgrounds, trails, and the Eastlink Centre. This home features vaulted ceilings, an open-concept layout, and large windows that fill the living and dining areas with natural light. The U-shaped kitchen offers updated countertops and a corner pantry. The main floor includes two bedrooms, including a spacious primary. The fully finished basement features a family room, three additional bedrooms, a full bathroom, storage nook, and laundry/mechanical room. Situated on a large rectangular lot with rear alley access and a double parking pad—offering future garage or RV potential. A beautifully updated, move-in-ready home in a great neighbourhood!