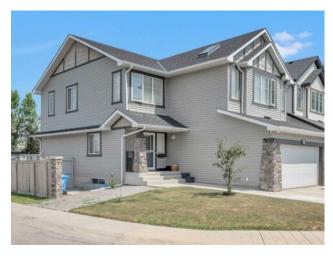

## 188 Panamount Manor NW Calgary, Alberta

MLS # A2236845

\$848,800

| Division: | Panorama Hills                     |        |                   |  |  |  |
|-----------|------------------------------------|--------|-------------------|--|--|--|
| Type:     | Residential/House                  |        |                   |  |  |  |
| Style:    | 2 Storey                           |        |                   |  |  |  |
| Size:     | 2,338 sq.ft.                       | Age:   | 2005 (20 yrs old) |  |  |  |
| Beds:     | 5                                  | Baths: | 3 full / 1 half   |  |  |  |
| Garage:   | Double Garage Attached, Off Street |        |                   |  |  |  |
| Lot Size: | 0.12 Acre                          |        |                   |  |  |  |
| Lot Feat: | Corner Lot                         |        |                   |  |  |  |

Features: Granite Counters

Inclusions: N/A

Excellent location for this corner-lot two-storey home in the desirable neighborhood of Panorama Hills! The main floor features a den, a spacious living room with a corner fireplace, and a bright, open kitchen with a center island and pantry. The large dining area offers access to a generous deck—perfect for summer BBQs. Upstairs, you'll find a huge bonus room with skylights and three large bedrooms. The primary bedroom includes a spacious ensuite and a walk-in closet. The fully developed basement offers two additional large bedrooms, a family room, and a 3-piece bathroom. Panorama Hills features a nice community center, walking paths, ponds, both Public and Catholic schools, quick access to Stoney Trail, Country Hills Blvd, Beddington Trail. New furnace in 2024,new siding,roof,evestrough downspout in 2025.Book your private showing with your favorite agent now!