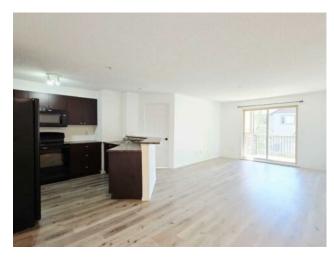

Inclusions: NA

Rare to find a unit that includes TWO parking space—one assigned outdoor and one titled underground—along with a spacious 2-bedroom, 2-bath layout. Featuring newly installed vinyl plank flooring, this unit offers an open floor plan with bedrooms on opposite sides for added privacy, a generous living room in the center, and a functional kitchen with a breakfast bar that flows into a roomy dining area. The primary bedroom includes a walk-through closet leading to a 4pcs ensuite, while the large laundry room comes equipped with a new washer and dryer plus extra storage space. Enjoy outdoor living on the oversized balcony, and take advantage of a bonus storage room conveniently located in front of the underground parking stall. Ideally situated close to public transit, shopping, parks, playgrounds, and schools, this home offers outstanding value and convenience.