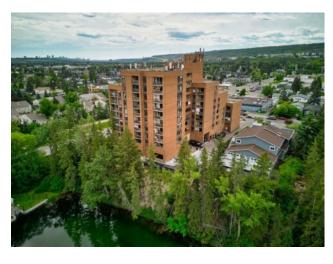

## 315, 8604 48 Avenue NW Calgary, Alberta

MLS # A2237224

\$237,500

Division: **Bowness** Residential/High Rise (5+ stories) Type: Style: Apartment-Single Level Unit Size: 898 sq.ft. Age: 1981 (44 yrs old) **Beds:** Baths: Garage: Heated Garage, Stall, Underground Lot Size: Lot Feat:

This BRIGHT and SPACIOUS CORNER unit features great VIEWS and has plenty of WINDOWS that allow for natural light to flow through. Located in the heart of Bowness, right next to Bowness Park, the River, and endless pathways. This SPACIOUS condo offers an open layout and newer flooring throughout. The kitchen features a raised EATING BAR that overlooks the large living room and dining room. The patio doors lead to your CORNER BALCONY where you can sit back, relax, and enjoy the views. The 2 BEDROOMS are SPACIOUS with ample closet space. The BATHROOM has been BEAUTIFULLY UPDATED with IN-FLOOR HEATING. All UTILITIES are included in the CONDO FEES. There is plenty of STORAGE, an UNDERGROUND HEATED PARKING STALL, as well as FREE LAUNDRY on every floor. This desirable building offers many AMENITIES, including a REC ROOM with a kitchen, POOL and PING-PONG tables, GAMES TABLES, and a large, well-equipped GYM and SAUNA. Incredible VALUE and FANTASTIC LOCATION! Quick access to STONEY TRAIL, U of C, FOOTHILLS and CHILDREN'S HOSPITAL, and TRANSIT right out the front door. SILVERWOOD ON THE PARK is an 18+ ADULT BUILDING and is EXTREMELY WELL MAINTAINED. PETS are allowed with BOARD APPROVAL. Don't forget to check out all the PATIOS located on floors 5, 7, and 9.