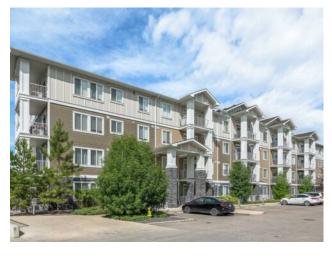

## 2306, 522 Cranford Drive SE Calgary, Alberta

MLS # A2238807

\$349,900

Division: Cranston Residential/Low Rise (2-4 stories) Type: Style: Apartment-Single Level Unit Size: 842 sq.ft. Age: 2019 (6 yrs old) **Beds:** Baths: Garage: Heated Garage, Parkade, Secured, Stall, Titled, Underground Lot Size: Lot Feat:

Features: Breakfast Bar, Closet Organizers, Double Vanity, High Ceilings, Open Floorplan, Quartz Counters, Soaking Tub, Walk-In Closet(s)

Inclusions: None

Bright & spacious 2 bedroom, 2 full bath west facing condo in Cranston Ridge! The open plan presents vinyl plank flooring & high ceilings, showcasing a spacious living/dining area & kitchen that's tastefully finished with quartz counter tops, crisp white cabinetry & stainless steel appliances, including a new rangehood & microwave. The spacious primary bedroom boasts a walk-through closet to a private 4 piece ensuite with dual sinks & oversized shower. The second bedroom & 4 piece bath are perfect for guests. Other notable features include air conditioning, in-suite laundry/storage room, a sunny west facing balcony with gas BBQ outlet, one titled underground parking stall & one assigned storage locker. The location is incredibly convenient, close to Bow River pathway system, Brookfield Residential YMCA, schools, shopping, South Health Campus & easy access to Deerfoot Trail. Quick possession is available!