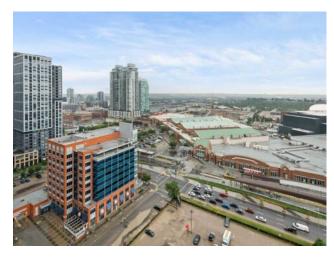

Features: High Ceilings, No Animal Home, No Smoking Home, Open Floorplan

Inclusions: N/A

Welcome to Unit 2204 at 210 15 Ave SE—a beautifully renovated and spacious one-bedroom condo perched on the 22nd floor of the sought-after Vetro building. This stylish urban retreat offers spectacular unobstructed views of the downtown skyline and a fully upgraded interior designed for modern living. The open concept layout features a sleek, contemporary kitchen with quartz countertops, upgraded cabinetry, and stainless steel appliances. The bright living and dining area opens to a private balcony, perfect for relaxing or entertaining against a stunning city backdrop. Enjoy a spacious primary bedroom, a fully updated bathroom, in-suite laundry, and central heat and air conditioning—with gas, heat, and water all included in the condo fees. This luxury adult (18+) high-rise offers premium amenities, including: 24/7 concierge & security Titled underground parking Fitness centre & sauna Jacuzzi spa & recreation lounge Private theatre Outdoor terrace & garden area Located in the heart of the Beltline, you're just steps from Stampede Park, the Saddledome, LRT, restaurants, nightlife, and downtown offices. Whether you're a young professional, investor, or looking for the perfect urban pied-à-terre, Unit 2204 offers exceptional value and style in one of Calgary's premier towers.