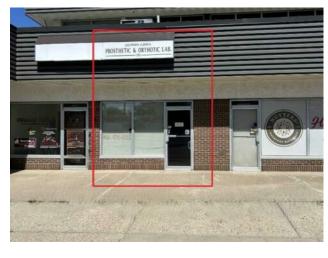

This 1,612 sq ft main floor space is ideally located on high-traffic Dunmore Road, offering excellent visibility for your business. Currently set up as office space, it's perfectly suited for a doctor, dentist, or other professional practice. Enjoy a bright, welcoming reception area with large front windows and abundant natural light. Plenty of convenient street parking ensures easy access for clients and patients. A versatile and highly visible space to grow your practice. Operating costs estimated at \$3.82/sq ft