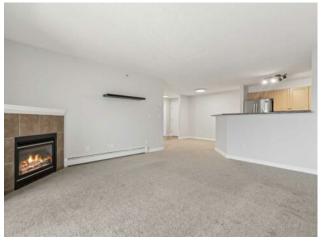

Inclusions: Blinds and underground parking opener / keyfob

The Point of Prestwick complex, is conveniently located close to schools, shopping and restaurants, ALL located within walking distance in S.E Calgary. (ALL UTILITIES are included in condo fee.) If you're looking for a great space that has been recently professionally renovated, this is it! This Home offers an abundance of benefits for condo living. Some of these include, IN-SUITE LAUNDRY, 2 TITLED PARKING STALLS, (ONE is MASSIVE) & previously was previously a hadicap stall. A large truck with ALL the doors open, fits in stall #123. Both of these underground stalls are located directly below the unit and are easy to get to from the stairs. You'll be located just down the hall from the elevator and lobby to enjoy the additional quiet and peaceful location of the building. YOUR TITLED STORAGE UNIT 5'X4'X8' is just around the corner from the lobby which the complex has a limited supply of! The layout of this unit offers a great size patio, living area, dining area, kitchen and both bedrooms. Shows bright, clean and easy with new light paint, baseboards, carpet, bathroom sink, toilet and modern black hardware. The kitchen presents Stainless steel appliances (Fridge was recently purchased and replaced.) Have a look at the virtual tour we have provided. We're excited for you to see it! Make it yours today...