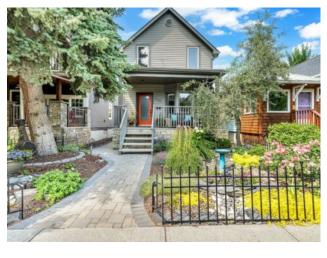

Inclusions: Front entry shoe cabinet, Deck natural gas Fire Table can be negotiated

Welcome to a meticulously renovated and maintained 2-storey character home with unique, high-quality upgrades in the heart of Sunnyside - one of Calgary's most beloved neighborhoods. This location offers highly sought-after proximity to the Peace Bridge, Prince's Island, diverse river pathways, and Kensington, all within a 5-minute walk. Enjoy a vibrant and easy lifestyle where you can also walk downtown in less than 20min. This property has been pre-inspected for you by the owners of 20+ years and it's ready for its next chapter with people who will appreciate it just as much. Upgrades include High efficiency furnace, new hot water tank (2023), new water softener (2022), new lux doors and phantom screens (2022), steam shower, Wine Fridge. As you arrive, you will notice the lovely curb appeal as the classic front porch welcomes you with a peaceful view of the garden. The main level welcomes you with a warm living and dining area showcasing a handcrafted curved mantle with gas fireplace, and engineered hardwood floors. The thoughtfully designed kitchen features custom maple cabinetry, one-of-a-kind gorgeous granite countertops, heated concrete floors, and a seating peninsula that looks out to the delightful backyard—perfect for morning coffee or evening wine. Upstairs, you'll find two bedrooms and a luxurious extensive spa-style bathroom with heated floors boasting a steam shower, custom concrete vanity, and his & hers walk-in closets with maple cabinetry. The fully finished basement offers a recreation room, second full bathroom, laundry area and flex space to use as you please. Outside, escape to your private backyard oasis with expansive composite decking, a natural gas fire table, and a show-stopping oversized heated and insulated garage featuring stone detailing and a vineyard-inspired mural. It's the