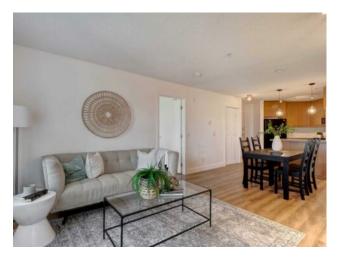

This inviting, upgraded, and well-maintained two-bedroom, two-bathroom condo and a flex room is ready for you to call home. The open and spacious layout seamlessly connects the kitchen, dining room, and living room, creating an ideal space for entertaining or relaxing. The primary bedroom boasts a walk-in closet and a 4-pc ensuite with a deep-soak tub. The second bedroom is generously sized with a large closet and bathed in natural light from its ample windows. A convenient 3-pc bathroom with a walk-in shower is located just across the hall. You'll appreciate the new vinyl plank flooring and paint throughout. This unit also features in-suite laundry, a large balcony with a quiet and private setting, and a view of trees, underground parking, and an assigned separate storage locker. As a resident of The Morgan, you'll have access to the amenities, including a fitness facility, social room, courtyard, underground visitor parking, bike storage, and a guest suite. The Morgan offers unparalleled convenience. You'll be within walking distance of Mount Royal University and all local amenities. Plus, with easy access to Crowchild Trail and the ring road, you'll have seamless connectivity throughout the city.