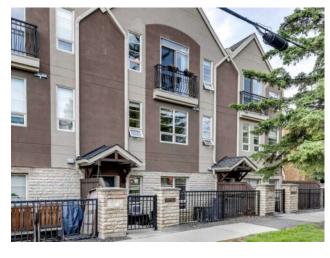

## 6, 1729 34 Avenue SW Calgary, Alberta

MLS # A2241833

\$579,900

| Division: | Altadore                       |        |                   |  |  |
|-----------|--------------------------------|--------|-------------------|--|--|
| Type:     | Residential/Five Plus          |        |                   |  |  |
| Style:    | 3 (or more) Storey             |        |                   |  |  |
| Size:     | 1,808 sq.ft.                   | Age:   | 2005 (20 yrs old) |  |  |
| Beds:     | 3                              | Baths: | 2 full / 1 half   |  |  |
| Garage:   | Double Garage Attached, Tandem |        |                   |  |  |
| Lot Size: | -                              |        |                   |  |  |
| Lot Feat: | Low Maintenance Landscape      |        |                   |  |  |
|           |                                |        |                   |  |  |

Inclusions: None.

Located in the heart of sought-after Altadore, this 3 bedroom townhome offers over 1,800 sq ft of developed living space! The open main level lends itself to entertaining & presents hardwood floors & high ceilings, showcasing the living room with welcoming corner fireplace, dining area & lovely kitchen that's tastefully finished with granite counter tops, eating bar, plenty of storage & stainless steel appliances. A 2 piece powder room completes the main level. The second level hosts 2 generously sized bedrooms, a 4 piece bath & laundry. On the third level, is the very spacious private primary retreat featuring a Juliet balcony, walk-in closet & 5 piece ensuite with dual sinks, relaxing soaker tub & separate shower. Parking is a breeze with a double tandem garage. This stylish townhome is ideally located close to River Park, vibrant Marda Loop, excellent schools, shopping, public transit & has easy access to the downtown core via 14th Street.