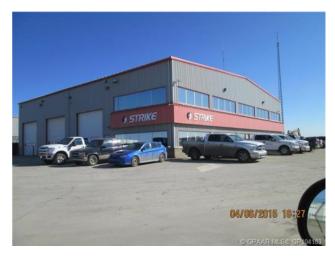

## 10221 121 Street Grande Prairie, Alberta

MLS # GP104183

\$4,500,000

Division: Airport G.P.

Type: Industrial

Bus. Type: Industrial

Sale/Lease: For Sale

Bldg. Name: Airport Industrial Park

Property is located in Airport Industrial Park and consists of 3 lots and 2 buildings. Each lot consists of 2.25 acres and are graveled with perimeter of the 3 lots being fenced - #1 - Main Shop consists of 10,000 sq. ft., has 6 - 16 ft. x 16 ft. O.H. doors with electric openers plus a pit sump. Approximately 2,500 sq. ft. of air-conditioned office space and 2,500 sq. ft. mezzanine. Shop # 2 - is 12,500 sq. ft., has 2 - 16 ft. x 20 ft. O.H. doors with electric openers with wash bay drive-thru and 6 -16 ft. x 16 ft. O.H. doors with electric openers. The well and septic are shared between both buildings. The properties are well maintained. City sewer and water will be available but not installed.