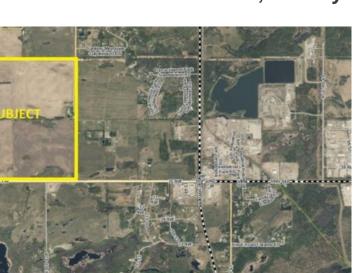

## \$3,250,000

Division:County of Grande PrairieLot Size:160.99 AcresLot Feat:-By Town:Grande PrairieLLD:4-71-6-W6Zoning:AGWater:-Sewer:-Utilities:-

Costco Road and Correction Line. Great exposure for this development opportunity. This Quarter section has a lot of potential for a variety of development. South East edge of the quarter borders on the busy 116 street [RRD 63] and correction line [TWP RD 710].