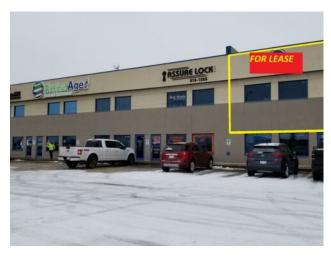

## 209, 8716 108 Street Grande Prairie, Alberta

MLS # A1045981

## **\$1,600 per month**

| IG                       |
|--------------------------|
|                          |
| 1,400 sq.ft.             |
| -                        |
| -                        |
| For Lease                |
| -                        |
| Office                   |
| Richmond Industrial Park |
|                          |

Heating: Forced Air

Floors: - Based on Year: 
Roof: - Utilities: 
Exterior: - Parking: 
Water: - Lot Size: 
Inclusions: -

Wide open. This space is ready for walls and flooring. Whether o studio or office space, you can set your own floor plan! All plumbing and heating and cooling is in place. Super high exposure facing HWY 40 and in the same building as Grande Prairie necessities such as A1

License registries. Lots of natural light. Tenant incentives are available. Call for your private viewing.