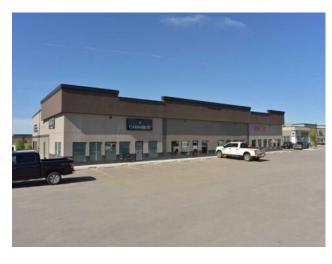

## 3, 1370 Robinson Avenue Penhold, Alberta

MLS # A1055971

## \$1 per sq.ft.

| Division:   | Hawkridge Estates |   |  |  |  |
|-------------|-------------------|---|--|--|--|
| Туре:       | Retail            |   |  |  |  |
| Bus. Type:  | -                 |   |  |  |  |
| Sale/Lease: | For Lease         |   |  |  |  |
| Bldg. Name: | -                 |   |  |  |  |
| Bus. Name:  | -                 |   |  |  |  |
| Size:       | 1,855 sq.ft.      |   |  |  |  |
| Zoning:     | C2                |   |  |  |  |
|             | Addl. Cost:       | - |  |  |  |
|             | Based on Year:    | - |  |  |  |
|             | Utilities:        | - |  |  |  |
|             | Parking:          | - |  |  |  |
|             | Lot Size:         | - |  |  |  |
|             | Lot Feat:         | - |  |  |  |
|             |                   |   |  |  |  |

Very visible and desirable location on the highway between Red Deer and Penhold. Newer well maintained attractive building with ample ground level parking for customers. Current tenants are Canada Post and a retail Cannabis Store creating strong pedestrian traffic. Building is located adjacent to new commercial center with Tim Horton's, Subway, pharmacy, grocery store, doctor & dentist offices, liquor store, gas station, child care etc. Space suitable for yoga/fitness studio, pub &/or restaurant. Penhold is a growing area located 7 minutes South of Red Deer with a population of approximately 3,854 (2024) and a trading area of 130,000. Current NNN is approximately \$7.60 per sq. ft. Prefer a 5 year lease with escalations to be negotiated. Landlord open to completing improvements for qualified tenant. Property taxes are included in NNN costs. Basic Rent free (Base Rent) for the 1st 6 months of a 5 year lease. This unit can be combined with unit #4 for a total sq. footage of 3,710 sq. ft. Landlord prepared to provide lease and improvement inducements for the right tenant.