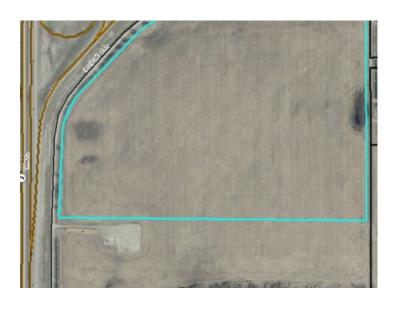

## # 2 & # 72 Highways Rural Rocky View County, Alberta

MLS # A1057700

\$3,500,000

Division: NONE

Lot Size: 87.53 Acres

Lot Feat: 
By Town: Crossfield

LLD: 10-28-29-W4

Zoning: A-General

Water: 
Sewer: 
Utilities: Electricity at Lot Line, Natural Gas at Lot Line

A great parcel of land situated on the SE corner of highways # 2 & # 72 approximately 6 miles north of Airdrie . Zoned as agricultural land at this time , there is potential for possible zoning changes down the road. This property is lined with mature trees on two sides and has road access on three sides . Two of these roads are paved . This land has a very gentle slope facing the highway giving it great exposure for motorists and also revealing a decent view of the mountains from all points of the land . The ideas are endless for this land . There is also a 42 acre parcel immediately to the south also for sale. MLS # A1235902