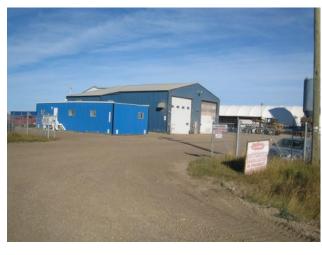

## 10350 144 Avenue Rural Grande Prairie No. 1, County of, Alberta

MLS # A1149440

\$1,399,000

Highway 43 West Industrial Park

Division:

Type: Industrial **Bus. Type:** Sale/Lease: For Sale Bldg. Name: -Bus. Name: Size: 6,152 sq.ft. Zoning: RM-2 Addl. Cost: **Based on Year: Utilities:** Parking: Lot Size: 3.21 Acres Lot Feat:

Prime location!!! Lots of storage space on this 3.21 acre, fenced lot in the County and one block from city limits. Includes a 6,152 square foot shop, 2 coverall buildings (3,240 sq ft and 5,040 sq ft) and a 1,000 square foot, fully wired, detached office. The main shop features a mechanical room, wash room, 3 shop areas, , staff area in mezzanine, and an attached coverall. 600 amp electrical in shop. 580 volt power on site with 600 cfm compressor.