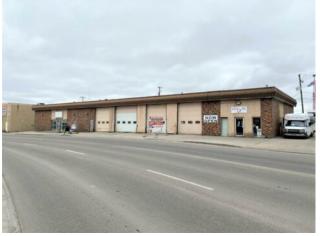

# \$975,000

| Division:   | Northgate         |                      |
|-------------|-------------------|----------------------|
| Туре:       | Mixed Use         |                      |
| Bus. Type:  | Mixed             |                      |
| Sale/Lease: | For Sale          |                      |
| Bldg. Name: | The Greyhound Sta | ition                |
| Bus. Name:  | -                 |                      |
| Size:       | 9,600 sq.ft.      |                      |
| Zoning:     | CA                |                      |
|             | Addl. Cost:       | -                    |
|             | Based on Year:    | -                    |
|             | Utilities:        | -                    |
|             | Parking:          | -                    |
|             | Lot Size:         | -                    |
|             | Lot Feat:         | Near Shopping Center |

Location, Location, Location. This fixer upper has exactly what all real estate needs, exposure. The 9,600 sq.ft building faces both the Prairie Mall and Superstore, giving it incredible visibility and access with ample parking at the rear of the building. This is an opportunity to situate your business or invest into easily one of the busiest areas in Grande Prairie. This property is available for lease or for sale, lease rates are dependent on the terms. Call your Commercial Realtor® today.