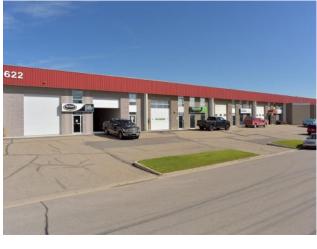

## 4, 4622 61 Street Red Deer, Alberta

MLS # A2010085

\$6

Division: Riverside Light Industrial Park

Type: Business

Bus. Type: 
Sale/Lease: For Lease

Bldg. Name: 
Bus. Name: 
Size: 5,191 sq.ft.

Zoning: I1

Heating: - Addl. Cost: - Floors: - Based on Year: - Utilities: - Exterior: - Parking: - Lot Size: - Sewer: - Lot Feat: - Lot Feat: - Factor - Lot Feat: - Factor - Fa

Inclusions: N/A

A multi-tenant building in the central and desirable location of Riverside Light Industrial Park. Parking at the front of the building is paved with access at grade level. Open warehouse space offers flexibility for various use/operations. If you require more space, the adjacent unit is currently available and features an additional 5,298 square feet.as Current NNN is \$4.60 per sq. ft. Property Taxes are included in NNN. The Annual Basic Rent is \$6.00 per sq. ft. (for the 1st year only of a 5 year lease with escalation clause) per month plus G.S.T.