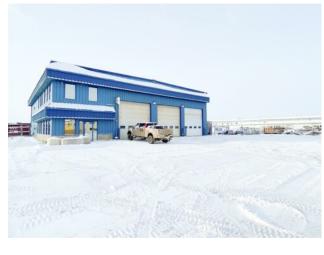

## 10302 123 Street **Grande Prairie, Alberta**

MLS # A2010806

\$2,500,000

Division: Brochu Industrial Type: Industrial **Bus. Type:** Sale/Lease: For Sale Bldg. Name: -Bus. Name: Size: 7,900 sq.ft. Zoning: Addl. Cost: **Based on Year:** 

**Heating:** Floors: **Utilities:** Roof: **Exterior:** Parking: Water: Lot Size: 4.00 Acres Sewer: Lot Feat:

Inclusions:

n/a

Investor Alert. This property is being sold with a strong lease in place with three years remaining on the term. The listing price includes the building and neighboring 2 acres which is also being lease for \$4,000/month. The shop itself is sitting on 2 acres graveled and fenced. The building consists of 3 - 80' pull through bays, 7 ton crane, parts room with and overhead door, 6 offices and a reception area. The shop with the additional acres offer incredible value to any investor as it backs onto the airport and provides great exposure for any business. Call your Commercial Realtor© for more information or to book a showing today.