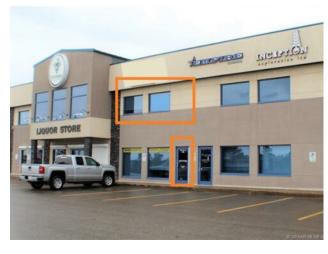

Well-kept office space in the busy Richmond Centre just off Highway 40 on the edge of the Richmond Industrial Park, Shared with many local thriving businesses such as Vintage Wine & Spirits, A-1 Licence & Registry, Cedar Gems Tobacconist and many other well now establishments. This clean, air-conditioned office space has three good-sized offices, a large boardroom, a storage area, and a washroom. This is in a high-traffic location with excellent parking and incredible exposure. Total Rent is \$2200/month + GST and includes all utilities (The only additional fee is for monthly garbage removal and sidewalk snow removal).