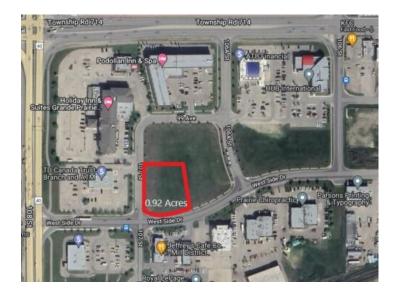

This 0.92 acre commercial land, situated at the west end of Grande Prairie in the Westside Plaza development, is now up for grabs. It presents a rare prospect for investors, developers, and businesses as it is surrounded by a bustling neighborhood that includes reputable establishments like Holiday Inn, Podollan Inn, Jeffrey's Cafe Co., TD Bank, and BMO. The land's location offers easy accessibility to highways 40 and 43, while its flexible zoning regulations add to its appeal. Those seeking to establish themselves in this vibrant city will find this property to be an exceptional opportunity.