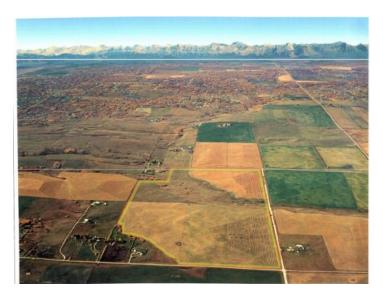

## Rocky Ridge Road, W-5 R-2, T- 26 ,S-9 Q SW Range road 1244 St #a4210 276674 Rural Rocky View County, Alberta

Sellers would look at vendor financing (VTB). This area is being identified as a future residential growth area between Calgary and Bearspaw, Currently zoned AG, Prime development location. This property provides an excellent opportunity for a developer/investor.281 ACRES of land. It is inside the Bearspaw Area Structure Plan. .Located 1/4 mile north of the Calgary city limits near the northwest Calgary community of Rocky Ridge Ranch. Between Rocky Ridge Road and Range Road 23. .- This land is extremely well situated to benefit from the continuing expansion around it. With each major announcement, the land becomes more valuable. The MD of Rocky View has set records for development to meet strong real estate demand in the surrounding areas. This property a minute from Calgary.. This property is located within an approved Area Structure Plan in Rocky View County