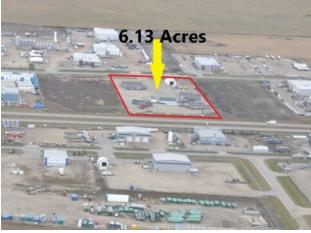

Fully Fenced and Graveled 6.23 Acre Lot for sale. This is a high ground industrial lot. High exposure Facing/backing onto HWY 2 in Clairmont. This lot is FOR LEASE for \$1,750.00/per Acre per Month.