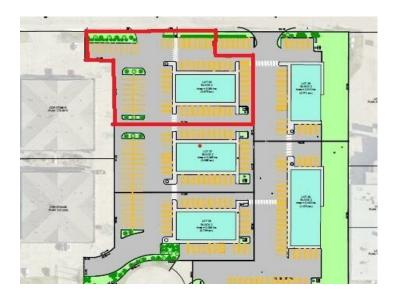

Lot 25 - Think you want your own commercial building? Don't want the hassle of buying the land, getting the services installed, prepping the base and paving? Northridge Business Center is for you!! Established business center. Five lots to choose from. All the paving is done. Services are in. And there is a 5,000 square foot building pad on each lot, ready for your building. Lot 25 is \$647,636.95, plus services and roads \$319,494.58, for a total of \$967,131.53, plus GST. It doesn't get simpler than that!!!