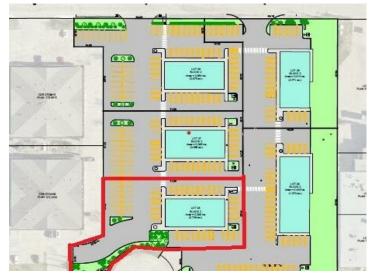

#### Lot 28, 10170 120 Avenue Grande Prairie, Alberta

Lot 28 - Think you want your own commercial building? Don't want the hassle of buying the land, getting the services installed, prepping the base and paving? Northridge Business Center is for you!! Established business center. Five lots to choose from. All the paving is done. Services are in. And there is a 5,000 square foot building pad on each lot, ready for your building. Lot 28 is \$503,116.15, plus services and roads \$268,953.07, for a total of \$772,069.22, plus GST. It doesn't get simpler than that!!!