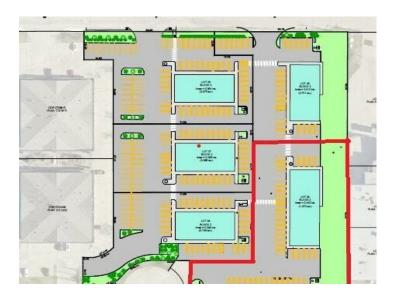

Lot 29 - Think you want your own commercial building? Don't want the hassle of buying the land, getting the services installed, prepping the base and paving? Northridge Business Center is for you!! Established business center. Five lots to choose from. All the paving is done. Services are in. And there is a 5,000 square foot building pad on each lot, ready for your building. Lot 29 is \$570,798.67, plus services and roads \$281,588.45, for a total of \$852,387.12, plus GST. It doesn't get simpler than that!!!