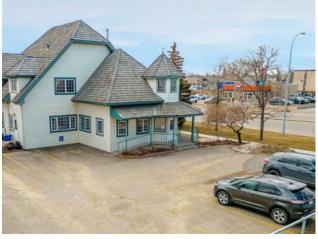

Introducing an exceptional opportunity to establish your business in an iconic office building located in the heart of Grande Prairie. Situated directly off 100th Street, this building boasts a total of 6,030 SF, which includes the basement area. Upon entering the 2,301 SF main floor, you'll be greeted by a functional and inviting reception area. The floor plan includes three spacious offices, a large bullpen with great windows for natural light, and a washroom. Upstairs, the 1,428 SF space offers three additional offices, a boardroom, and flex space. The property features a paved parking lot with 10 stalls, ensuring convenient and secure powered parking for your employees and clients. Moreover, ample additional street parking in the area further enhances accessibility. This is an exceptional opportunity to establish your business in a sought after location with incredible exposure, locations like this simply do not come available often. Call your Commercial Realtor© for more information or to book a showing today.