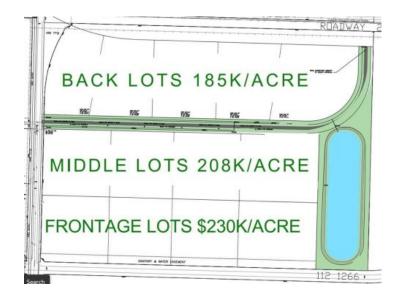

-Flexible pricing to fit your budget \$230k

an acre for frontage lots, \$208 k/acre for middle lots, \$185 k for back lots.

-REQUEST A FULL BROCHURE