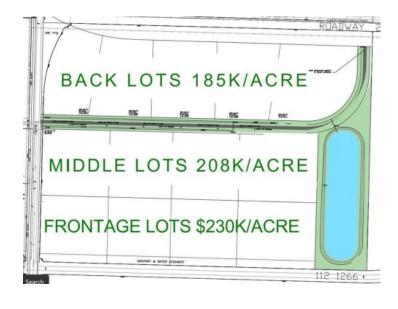

-Flexible pricing to fit your budget \$230k

an acre for frontage lots,\$208k/acre for middle lots,\$185k for back lots.

-REQUEST A FULL BROCHURE