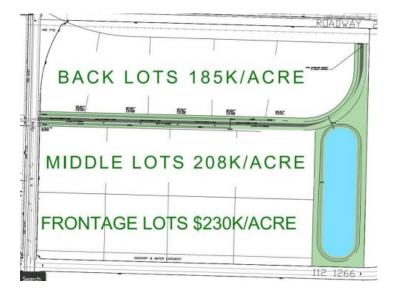

 Sewer:
 Public Sewer

 Utilities:
 Electricity, Natural Gas, Sewer, Water

New Industrial Subdivision by 4 Mile corner just 3 minutes north of Grande Prairie. 5-40+ acre lots available with major road frontage and highway visibility featuring city water and sewer. HWY43 INDUSTRIAL SUBDIVISION BENEFITS -Flexible Size, subdivide to suit, 5-40+ acre lots available -City Water & Sewer, Power and Gas -Highway 43 Visibility on frontage lots -Possible North and South Entraces/Approaches if Front and Middle lots are purchased together -In the county of GP only 5 minutes to the city -Surrounded by amenities and National Brands -Flexible pricing to fit your budget \$230k

an acre for frontage lots,\$208k/acre for middle lots,\$185k for back lots. -REQUEST A FULL BROCHURE