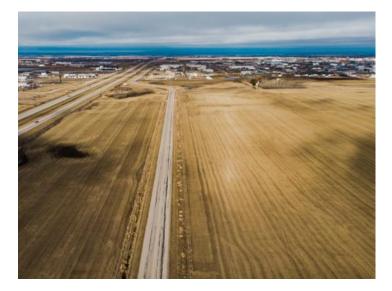

 Sewer: Public Sewer

 Utilities: Electricity, Natural Gas, Sewer, Water

New Industrial Subdivision by 4 Mile corner just 3 minutes north of Grande Prairie. 5-40+ acre lots available with major road frontage and highway visibility featuring city water and sewer. HWY43 INDUSTRIAL SUBDIVISION BENEFITS -Flexible Size, subdivide to suit, 5-40+ acre lots available -City Water & Sewer, Power and Gas -Highway 43 Visibility on frontage lots -Possible North and South Entraces/Approaches if Front and Middle lots are purchased together -In the county of GP only 5 minutes to the city -Surrounded by amenities and National Brands -Flexible pricing to fit your budget \$230k

an acre for frontage lots,\$208k/acre for middle lots,\$185k for back lots. -REQUEST A FULL BROCHURE