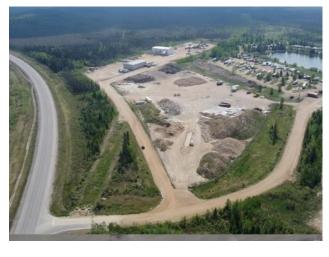

4500 Saprae Creek Trail is located on Highway 69, just south of the Fort McMurray International Airport. The site is a total of 16.68 acres (6.75 ha) and is fully fenced. There are three buildings on site consisting of a modular office structure and two warehouses. Both warehouses with drive in loading, functional design and mix of closed office and amenity space. Each warehouse is secured in a separate fenced yard so a purchaser could occupy one building and lease out the other for income. Equipment and materials onsite are negotiable.