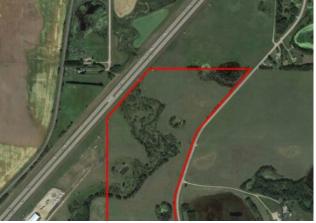

Division:

Major Use: Beef

Prime Agricultural Land and Location. This land is located just off QE2 just south of Innisfail, with good frontage to the highway for potential business exposure. Access to land is located on pavement. Property was once farmed but for the past years has been used for pasture. This property could have multiple uses either for Farming or build your dream house, or potential business location.