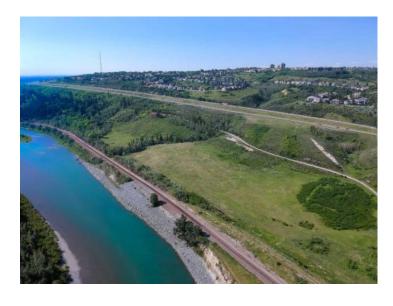

## \$12,000,000

Division: Bowness

Lot Size: 39.01 Acres

Lot Feat: See Remarks

By Town: 
LLD: 26-24-2-W5

Zoning: S-FUD

Water: 
Sewer: 
Utilities: -

Spectacular inner city development parcels with River and Downtown views in two titles for a total of 39.01 acres. There are two contiguous parcels; 1830 Sarcee Trail at 34.75 acres, 1016 Short Road at 4.26 acres. Bordered on the south by Edworthy park with all it has to offer. The property is now readily accessed off Sarcee Trail or Naa Drive traffic circle. Comprised of both flat and hillside portions the options for development are considerable. The views from the property are significant and the location on the edge of the Bow River makes this a one of a kind property. And it provides ready access to Trinity Hills, Foothills and Childerens Hospitals, quick out of town access and soon the complete ring road access. Ideal for development or an inner city sanctuary.